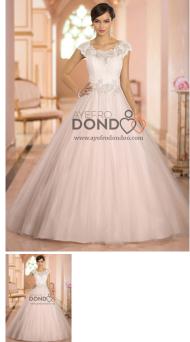

## AYF00070

Lace Satin Tulle Lace Appliques Beaded Cap Sleeve Wedding Gown **Silhouette:** A-Line **PAYMENT TERMS** This gown is custom-made to your measurements. To pay for the gown, you need to make 50% deposit (half of the total), and then when the gown is ready, you pay the remaining 50%. If your wedding is a few months away, you can take advantage of our OPTIONAL 6 months finance at 0% interest rate. No matter how long it is to your wedding, talk to us to arrange a PAYMENT PLAN for you. **6 MONTHS OPTIONAL FINANCE AVAILABLE ON THIS GOWN** Spread the cost of your purchase. You pay half - we lend you half! See more below.

Rating: Not Rated Yet **Price** Sales price ?1,450.00

Discount ?-162.00

Tax amount

Ask a question about this product

Description Lace Satin Tulle Lace Appliques Beaded Cap Sleeve Wedding Gown