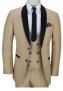

# Mens 3 Piece Black Shawl Lapel Champagne Gold Slim Fit Vintage Suit Wedding Prom

- These Tailored Fit Suits comes complete with Jacket, Waistcoat and Trouser
- Waistcoats Features Double Breasted Fastening with 3 Buttons, Horseshoe U Cut Design, 2 Welt Pockets, 2 Adjustment Straps in Back
- Jacket Features Round Shawl Lapel Collars, 2 Button Closure, 2 Vents in Back, Paisley Printed Lining
- Ideal Suit for formal occasions wedding, prom part, evening dinner
- Please Check our Store for New Party Suit Collection

# Jacket/Blazer:

- Full Round Shawl Lapels
- 2 Welt Pockets and 1 Chest Pocket
- Two Button Fastening Double Vent Button Lined Cuffs
- Paisley Printed Lining

## Waist Coat:

- Double Breasted, Low U Cut Construction, 3 Button Fastening
- 2 Front Welt Pockets
- Two Straps on sides for adjusting the fit of waistcoat from Regular fit to Slim fit
- Fully Lined Interior and Back

## Trousers:

- Two Front Side Pockets Two Back Welt Buttoned Pockets
- Button, Hook & Zip Fastening,
- Finished Hem
- Inside Leg: 32 Inches