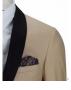

# Mens 3 Piece Black Shawl Lapel Champagne Gold Slim Fit Vintage Suit Wedding Prom

- These Tailored Fit Suits comes complete with Jacket, Waistcoat and Trouser
- Waistcoats Features Double Breasted Fastening with 3 Buttons, Horseshoe U Cut Design, 2 Welt Pockets, 2 Adjustment Straps in Back
- Jacket Features Round Shawl Lapel Collars, 2 Button Closure, 2 Vents in Back, Paisley Printed Lining
- Ideal Suit for formal occasions wedding, prom part, evening dinner
- Please Check our Store for New Party Suit Collection

# Jacket/Blazer:

- Full Round Shawl Lapels
- 2 Welt Pockets and 1 Chest Pocket
- Two Button Fastening Double Vent Button Lined Cuffs
- Paisley Printed Lining