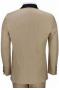

# Mens 3 Piece Black Shawl Lapel Champagne Gold Slim Fit Vintage Suit Wedding Prom

- These Tailored Fit Suits comes complete with Jacket, Waistcoat and Trouser
- Waistcoats Features Double Breasted Fastening with 3 Buttons, Horseshoe U Cut Design, 2 Welt Pockets, 2 Adjustment Straps in Back
- Jacket Features Round Shawl Lapel Collars, 2 Button Closure, 2 Vents in Back, Paisley Printed Lining
- Ideal Suit for formal occasions wedding, prom part, evening dinner
- Please Check our Store for New Party Suit Collection

# Jacket/Blazer:

- Full Round Shawl Lapels
- 2 Welt Pockets and 1 Chest Pocket
- Two Button Fastening Double Vent Button Lined Cuffs
- Paisley Printed Lining