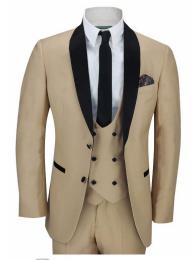

# Mens 3 Piece Black Shawl Lapel Champagne Gold Slim Fit Vintage Suit Wedding Prom

- These Tailored Fit Suits comes complete with Jacket, Waistcoat and Trouser
- Waistcoats Features Double Breasted Fastening with 3 Buttons, Horseshoe U Cut Design, 2 Welt Pockets, 2 Adjustment Straps in Back
- Jacket Features Round Shawl Lapel Collars, 2 Button Closure, 2 Vents in Back, Paisley Printed Lining
- Ideal Suit for formal occasions wedding, prom part, evening dinner
- Please Check our Store for New Party Suit Collection

# Jacket/Blazer:

- Full Round Shawl Lapels
- 2 Welt Pockets and 1 Chest Pocket
- Two Button Fastening Double Vent Button Lined Cuffs
- Paisley Printed Lining

## Waist Coat:

- Double Breasted, Low U Cut Construction, 3 Button Fastening
- 2 Front Welt Pockets
- Two Straps on sides for adjusting the fit of waistcoat from Regular fit to Slim fit
- Fully Lined Interior and Back

## Trousers:

- Two Front Side Pockets Two Back Welt Buttoned Pockets
- Button, Hook & Zip Fastening,
- Finished Hem
- Inside Leg: 32 Inches