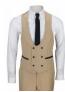

# Mens 3 Piece Black Shawl Lapel Champagne Gold Slim Fit Vintage Suit Wedding Prom

- These Tailored Fit Suits comes complete with Jacket, Waistcoat and Trouser
- Waistcoats Features Double Breasted Fastening with 3 Buttons, Horseshoe U Cut Design, 2 Welt Pockets, 2 Adjustment Straps in Back
- Jacket Features Round Shawl Lapel Collars, 2 Button Closure, 2 Vents in Back, Paisley Printed Lining
- Ideal Suit for formal occasions wedding, prom part, evening dinner
- Please Check our Store for New Party Suit Collection

## Waist Coat:

- Double Breasted, Low U Cut Construction, 3 Button Fastening
- 2 Front Welt Pockets
- Two Straps on sides for adjusting the fit of waistcoat from Regular fit to Slim fit
- Fully Lined Interior and Back