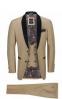

# Mens 3 Piece Black Shawl Lapel Champagne Gold Slim Fit Vintage Suit Wedding Prom

- These Tailored Fit Suits comes complete with Jacket, Waistcoat and Trouser
- Waistcoats Features Double Breasted Fastening with 3 Buttons, Horseshoe U Cut Design, 2 Welt Pockets, 2 Adjustment Straps in Back
- Jacket Features Round Shawl Lapel Collars, 2 Button Closure, 2 Vents in Back, Paisley Printed Lining
- Ideal Suit for formal occasions wedding, prom part, evening dinner
- Please Check our Store for New Party Suit Collection

# Jacket/Blazer:

- Full Round Shawl Lapels
- 2 Welt Pockets and 1 Chest Pocket
- Two Button Fastening Double Vent Button Lined Cuffs
- Paisley Printed Lining

## Waist Coat:

- Double Breasted, Low U Cut Construction, 3 Button Fastening
- 2 Front Welt Pockets
- Two Straps on sides for adjusting the fit of waistcoat from Regular fit to Slim fit
- Fully Lined Interior and Back

## Trousers:

- Two Front Side Pockets Two Back Welt Buttoned Pockets
- Button, Hook & Zip Fastening,
- Finished Hem
- Inside Leg: 32 Inches