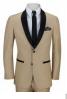

# Mens 3 Piece Black Shawl Lapel Champagne Gold Slim Fit Vintage Suit Wedding Prom

- These Tailored Fit Suits comes complete with Jacket, Waistcoat and Trouser
- Waistcoats Features Double Breasted Fastening with 3 Buttons, Horseshoe U Cut Design, 2 Welt Pockets, 2 Adjustment Straps in Back
- Jacket Features Round Shawl Lapel Collars, 2 Button Closure, 2 Vents in Back, Paisley Printed Lining
- Ideal Suit for formal occasions wedding, prom part, evening dinner
- Please Check our Store for New Party Suit Collection

# Jacket/Blazer:

- Full Round Shawl Lapels
- 2 Welt Pockets and 1 Chest Pocket
- Two Button Fastening Double Vent Button Lined Cuffs
- Paisley Printed Lining

## Waist Coat:

- Double Breasted, Low U Cut Construction, 3 Button Fastening
- 2 Front Welt Pockets
- Two Straps on sides for adjusting the fit of waistcoat from Regular fit to Slim fit
- Fully Lined Interior and Back

## Trousers:

- Two Front Side Pockets Two Back Welt Buttoned Pockets
- Button, Hook & Zip Fastening,
- Finished Hem
- Inside Leg: 32 Inches