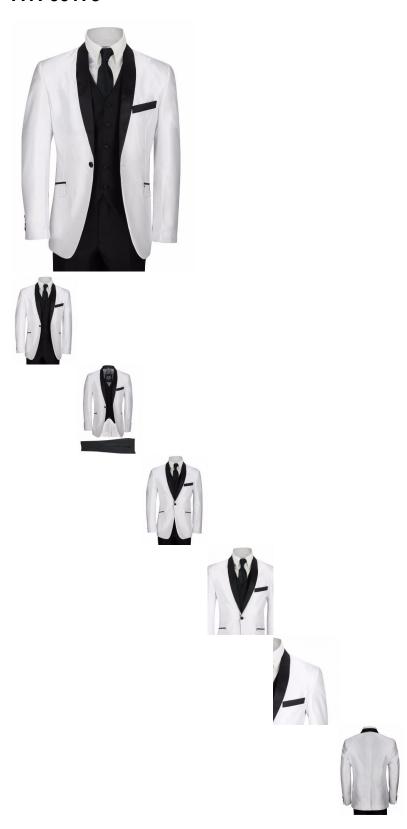

# **AYF00173**

Mens 3 Piece White Dinner Suit Vintage Black Shawl Lapel Slim Fit Wedding Party

1 / 2

Rating: Not Rated Yet

**Price** 

Sales price ?990.00

Discount ?-110.00

Tax amount

### Mens 3 Piece White Dinner Suit Vintage Black Shawl Lapel Slim Fit Wedding Party

- · Classic White Dinner Jacket features black satin finish round shawl lapels and satin trims on pockets
- This Suit comes complete with black waistcoat and black trouser
- Features 1 Button fastening, Flap Pockets, Single Vent in Back
- Perfect for Black Tie Events, Weddings, Balls and Parties
- Free Suit Bag/Dust Cover included
- NOTE: Trousers Sizes can be swapped, please let us know if you need different size trousers

#### Jacket/Blazer:

- · Neat Medium Notch Lapels
- 2 Front Flap Pockets, Chest Hanky Pocket
- One Button Fastening Single Vent Button Lined Cuffs
- Fully Lined Interior

## Waist Coat:

- 5 Button Fastening
- 2 Front Welt Pockets, 1 Watch Pocket
- Twin adjustable straps in back to adjust the fitting of waistcoat from regular fit to slim fit
- Fully Lined Interior and Back

## Trousers:

- Two Front Side Pockets Two Back Welt Buttoned Pockets
- Button, Hook & Zip Fastening,
- Finished Hem
- Inside Leg: 32 Inches