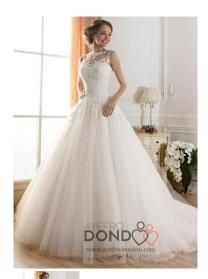

## AYF00012

Tulle Satin Lace Appliques Sheer Neck Cover Button Bridal Gown **Silhouette:** A-Line **PAYMENT TERMS** This gown is custom-made to your measurements. To pay for the gown, you need to make 50% deposit (half of the total), and then when the gown is ready, you pay the remaining 50%. If your wedding is a few months away, you can take advantage of our OPTIONAL 6 months finance at 0% interest rate. No matter how long it is to your wedding, talk to us to arrange a PAYMENT PLAN for you. **6 MONTHS OPTIONAL FINANCE AVAILABLE ON THIS GOWN** Spread the cost of your purchase. You pay half - we lend you half! See more below.

Rating: Not Rated Yet **Price**Sales price ?1,400.00

Discount ?-160.00

Tax amount

Ask a question about this product

Description Tulle Satin Lace Appliques Sheer Neck Cover Button Bridal Gown

FINANCE BREAKDOWN EXAMPLE