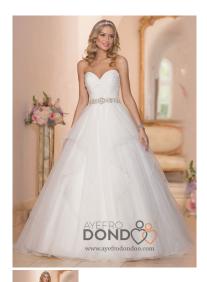

## **AYF0007**

Organza Satin Sweetheart Beading Sashes Court Train Wedding Dress **Silhouette:** A-Line **PAYMENT TERMS** This gown is custom-made to your measurements. To pay for the gown, you need to make 50% deposit (half of the total), and then when the gown is ready, you pay the remaining 50%. If your wedding is a few months away, you can take advantage of our OPTIONAL 6 months finance at 0% interest rate. No matter how long it is to your wedding, talk to us to arrange a PAYMENT PLAN for you. **6 MONTHS OPTIONAL FINANCE AVAILABLE ON THIS GOWN** Spread the cost of your purchase. You pay half - we lend you half! See more below.

Rating: Not Rated Yet **Price**Sales price ?1,450.00

Discount ?-162.00

Tax amount

Ask a question about this product

Description Organza Satin Sweetheart Beading Sashes Court Train Wedding Dress

FINANCE BREAKDOWN EXAMPLE