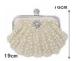

## AYF00121

Women's Imitation Pearl Evening Bags Handmade Shell-Shaped Beaded Clutch Purse Floral Party Handbag Colours Available: Beige | Apricot | Champagne | White Please ask for your preferred colour to be sent out.

Rating: Not Rated Yet Price Sales price ?307.80

1 / 2

| Discount ?-16.20                                                                                                |
|-----------------------------------------------------------------------------------------------------------------|
| Tax amount                                                                                                      |
| Ask a question about this product                                                                               |
|                                                                                                                 |
| Description Women's Imitation Pearl Evening Bags Handmade Shell-Shaped Beaded Clutch Purse Floral Party Handbag |
| Reviews                                                                                                         |
| There are yet no reviews for this product.                                                                      |