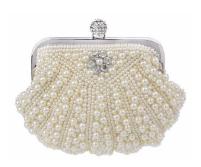

## AYF00121

Women's Imitation Pearl Evening Bags Handmade Shell-Shaped Beaded Clutch Purse Floral Party Handbag Colours Available: Beige | Apricot | Champagne | White Please ask for your preferred colour to be sent out.

Rating: Not Rated Yet Price Sales price ?307.80

1 / 2

| Discount ?-16.20                                                                                                |
|-----------------------------------------------------------------------------------------------------------------|
| Tax amount                                                                                                      |
| Ask a question about this product                                                                               |
|                                                                                                                 |
| Description Women's Imitation Pearl Evening Bags Handmade Shell-Shaped Beaded Clutch Purse Floral Party Handbag |
| Reviews                                                                                                         |
| There are yet no reviews for this product.                                                                      |