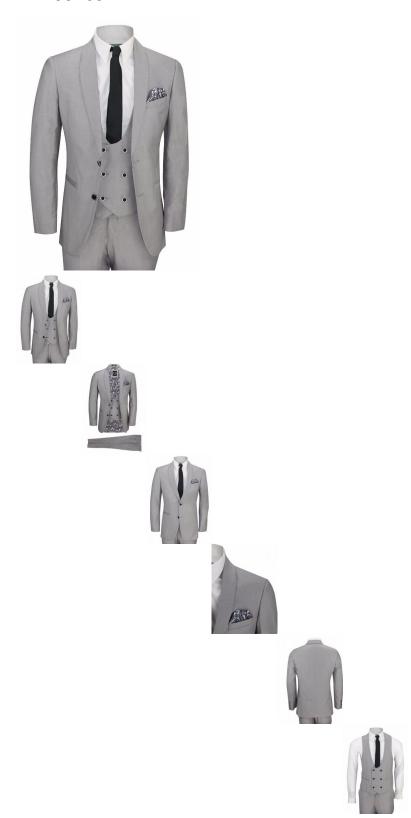

## Mens 3 Piece Grey Shawl Lapel Slim Fit Vintage Smart Tux Suit Wedding Party Prom

- These Tailored Fit Suits comes complete with Jacket, Waistcoat and Trouser
- Waistcoats Features Double Breasted Fastening with 3 Buttons, Horseshoe U Cut Design, 2 Welt Pockets, 2 Adjustment Straps in Back
- Jacket Features Round Shawl Lapel Collars, 2 Button Closure, 2 Vents in Back, Paisley Printed Lining
- Ideal Suit for formal occasions wedding, prom part, evening dinner
- Please Check our Store for New Party Suit Collection

# Jacket/Blazer:

- Full Round Shawl Lapels
- 2 Welt Pockets and 1 Chest Pocket
- Two Button Fastening Double Vent Button Lined Cuffs
- Paisley Printed Lining

## Waist Coat:

- Double Breasted, Low U Cut Construction, 3 Button Fastening
- 2 Front Welt Pockets
- Two Straps on sides for adjusting the fit of waistcoat from Regular fit to Slim fit
- Fully Lined Interior and Back

### Trousers:

- Two Front Side Pockets Two Back Welt Buttoned Pockets
- Button, Hook & Zip Fastening,
- Finished Hem
- Inside Leg: 32 Inches