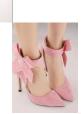

## AYF00217

Plus Size Shoes Women Big Bow Tie Pumps 2016 Butterfly Pointed Stiletto Shoes Woman High Heels Wedding Shoes Shoe US Size: 5 (22.8cm) | 6 (23.5cm) | 6.5 (23.8cm) | 7.5 (24.5cm) | 8.5 (25.1cm) | 9 (25.4cm) | 9.5 (25.7cm)

## Description

Plus Size Shoes Women Big Bow Tie Pumps 2016 Butterfly Pointed Stiletto Shoes Woman High Heels Wedding Shoes

- · Gender: Women • Item Type: Pumps
- Shoe Width: Medium(B, M)
- Process: Adhesive
- Season: Spring/Autumn
- Platform Height: 0-3cm
- With Platforms: Yes
- Closure Type: Slip-On
- Toe Shape: Pointed Toe
- is\_handmade: Yes
- Insole Material: Rubber
- Upper Material: PU
- Heel Height:
- Decorations: PlainLeather Style: Nubuck Leather
- Style: Fashion
- Outsole Material: Rubber
- Occasion: Casual
- Fit: Fits true to size, take your normal size
- Pump Type: Basic
- Lining Material: PU
- Heel Type: Thin Heels
- weight: 0.8kg
- size: 35~42
- heel height: 11cm