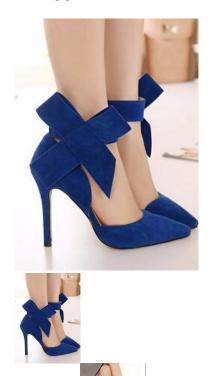

## AYF00217

Plus Size Shoes Women Big Bow Tie Pumps 2016 Butterfly Pointed Stiletto Shoes Woman High Heels Wedding Shoes Shoe US Size: 5 (22.8cm) | 6 (23.5cm) | 6.5 (23.8cm) | 7.5 (24.5cm) | 8.5 (25.1cm) | 9 (25.4cm) | 9.5 (25.7cm)

## Description

Plus Size Shoes Women Big Bow Tie Pumps 2016 Butterfly Pointed Stiletto Shoes Woman High Heels Wedding Shoes

- · Gender: Women • Item Type: Pumps
- Shoe Width: Medium(B, M)
- Process: Adhesive
- Season: Spring/Autumn
- Platform Height: 0-3cm
- With Platforms: Yes
- Closure Type: Slip-On
- Toe Shape: Pointed Toe
- is\_handmade: Yes
- Insole Material: Rubber
- Upper Material: PU
- Heel Height:
- Decorations: PlainLeather Style: Nubuck Leather
- Style: Fashion
- Outsole Material: Rubber
- Occasion: Casual
- Fit: Fits true to size, take your normal size
- Pump Type: Basic
- Lining Material: PU
- Heel Type: Thin Heels
- weight: 0.8kg
- size: 35~42
- heel height: 11cm