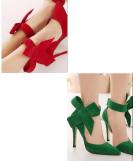

## AYF00217

Plus Size Shoes Women Big Bow Tie Pumps 2016 Butterfly Pointed Stiletto Shoes Woman High Heels Wedding Shoes Shoe US Size: 5 (22.8cm) | 6 (23.5cm) | 6.5 (23.8cm) | 7.5 (24.5cm) | 8.5 (25.1cm) | 9 (25.4cm) | 9.5 (25.7cm)

## Description

Plus Size Shoes Women Big Bow Tie Pumps 2016 Butterfly Pointed Stiletto Shoes Woman High Heels Wedding Shoes

- · Gender: Women • Item Type: Pumps
- Shoe Width: Medium(B, M)
- Process: Adhesive
- Season: Spring/Autumn
- Platform Height: 0-3cm
- With Platforms: Yes
- Closure Type: Slip-On
- Toe Shape: Pointed Toe
- is\_handmade: Yes
- Insole Material: Rubber
- Upper Material: PU
- Heel Height:
- Decorations: PlainLeather Style: Nubuck Leather
- Style: Fashion
- Outsole Material: Rubber
- Occasion: Casual
- Fit: Fits true to size, take your normal size
- Pump Type: Basic
- Lining Material: PU
- Heel Type: Thin Heels
- weight: 0.8kg
- size: 35~42
- heel height: 11cm