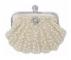

## AYF00121

Women's Imitation Pearl Evening Bags Handmade Shell-Shaped Beaded Clutch Purse Floral Party Handbag Colours Available: Beige | Apricot | Champagne | White Please ask for your preferred colour to be sent out.

Rating: Not Rated Yet Price Sales price ?307.80

| Discount ?-16.20                                                                                                |
|-----------------------------------------------------------------------------------------------------------------|
| Tax amount                                                                                                      |
| Ask a question about this product                                                                               |
|                                                                                                                 |
| Description Women's Imitation Pearl Evening Bags Handmade Shell-Shaped Beaded Clutch Purse Floral Party Handbag |
| Reviews                                                                                                         |
| There are yet no reviews for this product.                                                                      |