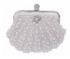

## AYF00121

Women's Imitation Pearl Evening Bags Handmade Shell-Shaped Beaded Clutch Purse Floral Party Handbag Colours Available: Beige | Apricot | Champagne | White Please ask for your preferred colour to be sent out.

Rating: Not Rated Yet Price Sales price ?307.80

| Discount ?-16.20                                                                                                |
|-----------------------------------------------------------------------------------------------------------------|
| Tax amount                                                                                                      |
| Ask a question about this product                                                                               |
|                                                                                                                 |
| Description Women's Imitation Pearl Evening Bags Handmade Shell-Shaped Beaded Clutch Purse Floral Party Handbag |
| Reviews                                                                                                         |
| There are yet no reviews for this product.                                                                      |