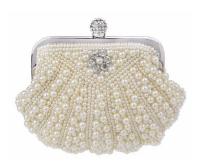

## AYF00121

Women's Imitation Pearl Evening Bags Handmade Shell-Shaped Beaded Clutch Purse Floral Party Handbag Colours Available: Beige | Apricot | Champagne | White Please ask for your preferred colour to be sent out.

Rating: Not Rated Yet Price Sales price ?307.80

| Discount ?-16.20                                                                                                |
|-----------------------------------------------------------------------------------------------------------------|
| Tax amount                                                                                                      |
| Ask a question about this product                                                                               |
|                                                                                                                 |
| Description Women's Imitation Pearl Evening Bags Handmade Shell-Shaped Beaded Clutch Purse Floral Party Handbag |
| Reviews                                                                                                         |
| There are yet no reviews for this product.                                                                      |