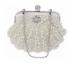

## AYF00121

Women's Imitation Pearl Evening Bags Handmade Shell-Shaped Beaded Clutch Purse Floral Party Handbag Colours Available: Beige | Apricot | Champagne | White Please ask for your preferred colour to be sent out.

Rating: Not Rated Yet Price Sales price ?307.80

| Discount ?-16.20                                                                                                |
|-----------------------------------------------------------------------------------------------------------------|
| Tax amount                                                                                                      |
| Ask a question about this product                                                                               |
|                                                                                                                 |
| Description Women's Imitation Pearl Evening Bags Handmade Shell-Shaped Beaded Clutch Purse Floral Party Handbag |
| Reviews                                                                                                         |
| There are yet no reviews for this product.                                                                      |