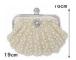

## AYF00121

Women's Imitation Pearl Evening Bags Handmade Shell-Shaped Beaded Clutch Purse Floral Party Handbag Colours Available: Beige | Apricot | Champagne | White Please ask for your preferred colour to be sent out.

Rating: Not Rated Yet Price Sales price ?307.80

| Discount ?-16.20                                                                                                |
|-----------------------------------------------------------------------------------------------------------------|
| Tax amount                                                                                                      |
| Ask a question about this product                                                                               |
|                                                                                                                 |
| Description Women's Imitation Pearl Evening Bags Handmade Shell-Shaped Beaded Clutch Purse Floral Party Handbag |
| Reviews                                                                                                         |
| There are yet no reviews for this product.                                                                      |