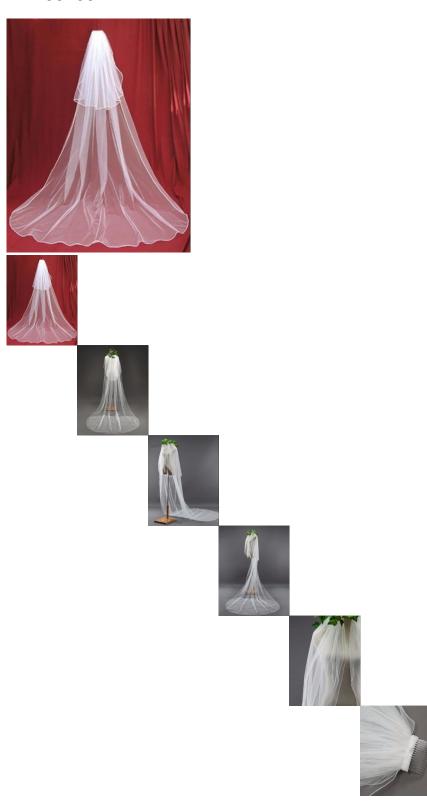

## **AYF00133**

Veil In Bride Veils Charming Ivory/white 2 Tier Cathedral Wedding Veil With Comb Lace Purfles Custom 3 Meters Colours Available: White | Ivory Please ask for your preferred colour to be sent out.

## Description

Veil In Bride Veils Charming Ivory/white 2 Tier Cathedral Wedding Veil With Comb Lace Purfles Custom 3 Meters

• Item Type: Bridal Veils

Gender: Women

Department Name: Adult
Veils Edge Style: Cut Edge
Veils Layers: Two-Layer
Technics: Appliqued
Material: Polyester