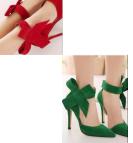

## **AYF00217**

Plus Size Shoes Women Big Bow Tie Pumps 2016 Butterfly Pointed Stiletto Shoes Woman High Heels Wedding Shoes Shoe US Size: 5 (22.8cm) | 6 (23.5cm) | 6.5 (23.8cm) | 7.5 (24.5cm) | 8.5 (25.1cm) | 9 (25.4cm) | 9.5 (25.7cm)

## Description

Plus Size Shoes Women Big Bow Tie Pumps 2016 Butterfly Pointed Stiletto Shoes Woman High Heels Wedding Shoes

- Gender: Women • Item Type: Pumps
- Shoe Width: Medium(B, M)
- Process: Adhesive
- Season: Spring/Autumn
- Platform Height: 0-3cm
- With Platforms: Yes
- Closure Type: Slip-OnToe Shape: Pointed Toe
- is\_handmade: Yes
- Insole Material: Rubber
- Upper Material: PU
- Heel Height:
- Decorations: PlainLeather Style: Nubuck Leather
- Style: Fashion
- Outsole Material: Rubber
- Occasion: Casual
- Fit: Fits true to size, take your normal size
- Pump Type: Basic
- Lining Material: PU
- Heel Type: Thin Heels
- weight: 0.8kg
- size: 35~42
- heel height: 11cm