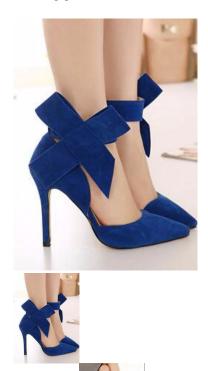

## **AYF00217**

Plus Size Shoes Women Big Bow Tie Pumps 2016 Butterfly Pointed Stiletto Shoes Woman High Heels Wedding Shoes Shoe US Size: 5 (22.8cm) | 6 (23.5cm) | 6.5 (23.8cm) | 7.5 (24.5cm) | 8.5 (25.1cm) | 9 (25.4cm) | 9.5 (25.7cm)

## Description

Plus Size Shoes Women Big Bow Tie Pumps 2016 Butterfly Pointed Stiletto Shoes Woman High Heels Wedding Shoes

- Gender: Women • Item Type: Pumps
- Shoe Width: Medium(B, M)
- Process: Adhesive
- Season: Spring/Autumn
- Platform Height: 0-3cm
- With Platforms: Yes
- Closure Type: Slip-OnToe Shape: Pointed Toe
- is\_handmade: Yes
- Insole Material: Rubber
- Upper Material: PU
- Heel Height:
- Decorations: PlainLeather Style: Nubuck Leather
- Style: Fashion
- Outsole Material: Rubber
- Occasion: Casual
- Fit: Fits true to size, take your normal size
- Pump Type: Basic
- Lining Material: PU
- Heel Type: Thin Heels
- weight: 0.8kg
- size: 35~42
- heel height: 11cm