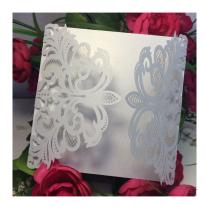

## AYF00351

100Pcs Wedding Party Invitation Card Romantic Decorative Cards Envelope Delicate Carved Pattern Wedding Invitations Party Supply Colour: White Price Breakdown: ?6 per card. Minimum order is 100 cards. Discount available when you buy 200 or more.

## Description

100Pcs Wedding Party Invitation Card Romantic Decorative Cards Envelope Delicate Carved Pattern Wedding Invitations Party Supply

- Type:Event & Party Supplies
- Material:Paperboard
- Occasion: Wedding
- Model Number:Invitation Card
- Event & Party Item Type:Invitation Card
- Material:Paper
- Color:White
- Quantity:100Pcs