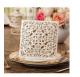

## AYF00362

100pcs Sample Gold White Black Laser Cut Rose Flora Wedding Invitations Card Elegant Lace Envelopes & Seals Event & Party Supplies Colour: Black | Gold | White Price Breakdown: ?12 per card. Minimum order is 100 cards. Discount available when you buy 200 or more.

## Description

100pcs Sample Gold White Black Laser Cut Rose Flora Wedding Invitations Card Elegant Lace Envelopes & Seals Event & Party Supplies

- Type:Event & Party Supplies
- Event & Party Item Type:Invitation Card
- Occasion:Wedding
- Material:Paperboard
- Card Formats:Folded
- Design & Pattern:HollowMaterial:High-grade paper
- Card Size:160\*160mm
- Process:Printing,hot stamping,silk screen,concave
- Buyer Note: If you pint the text, please leave a message
- is\_customized:Yes
- Card weight:25g/set