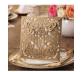

## AYF00362

100pcs Sample Gold White Black Laser Cut Rose Flora Wedding Invitations Card Elegant Lace Envelopes & Seals Event & Party Supplies Colour: Black | Gold | White Price Breakdown: ?12 per card. Minimum order is 100 cards. Discount available when you buy 200 or more.

## Description

100pcs Sample Gold White Black Laser Cut Rose Flora Wedding Invitations Card Elegant Lace Envelopes & Seals Event & Party Supplies

- Type:Event & Party Supplies
- Event & Party Item Type:Invitation Card
- Occasion:Wedding
- Material:Paperboard
- Card Formats:Folded
- Design & Pattern:HollowMaterial:High-grade paper
- Card Size:160\*160mm
- Process:Printing,hot stamping,silk screen,concave
- Buyer Note: If you pint the text, please leave a message
- is\_customized:Yes
- Card weight:25g/set