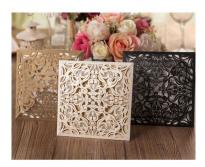

## AYF00362

100pcs Sample Gold White Black Laser Cut Rose Flora Wedding Invitations Card Elegant Lace Envelopes & Seals Event & Party Supplies Colour: Black | Gold | White Price Breakdown: ?12 per card. Minimum order is 100 cards. Discount available when you buy 200 or more.

## Description

100pcs Sample Gold White Black Laser Cut Rose Flora Wedding Invitations Card Elegant Lace Envelopes & Seals Event & Party Supplies

- Type:Event & Party Supplies
- Event & Party Item Type:Invitation Card
- Occasion:Wedding
- Material:Paperboard
- Card Formats:Folded
- Design & Pattern:HollowMaterial:High-grade paper
- Card Size:160\*160mm
- Process:Printing,hot stamping,silk screen,concave
- Buyer Note: If you pint the text, please leave a message
- is\_customized:Yes
- Card weight:25g/set