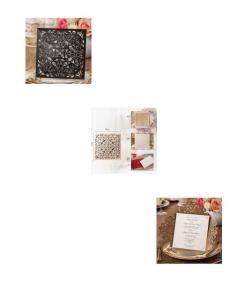

## AYF00362

100pcs Sample Gold White Black Laser Cut Rose Flora Wedding Invitations Card Elegant Lace Envelopes & Seals Event & Party Supplies Colour: Black | Gold | White Price Breakdown: ?12 per card. Minimum order is 100 cards. Discount available when you buy 200 or more.

## Description

100pcs Sample Gold White Black Laser Cut Rose Flora Wedding Invitations Card Elegant Lace Envelopes & Seals Event & Party Supplies

- Type:Event & Party Supplies
- Event & Party Item Type:Invitation Card
- Occasion:Wedding
- Material:Paperboard
- Card Formats:Folded
- Design & Pattern:HollowMaterial:High-grade paper
- Card Size:160\*160mm
- Process:Printing,hot stamping,silk screen,concave
- Buyer Note: If you pint the text, please leave a message
- is\_customized:Yes
- Card weight:25g/set