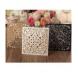

## AYF00362

100pcs Sample Gold White Black Laser Cut Rose Flora Wedding Invitations Card Elegant Lace Envelopes & Seals Event & Party Supplies Colour: Black | Gold | White Price Breakdown: ?12 per card. Minimum order is 100 cards. Discount available when you buy 200 or more.

## Description

100pcs Sample Gold White Black Laser Cut Rose Flora Wedding Invitations Card Elegant Lace Envelopes & Seals Event & Party Supplies

- Type:Event & Party Supplies
- Event & Party Item Type:Invitation Card
- Occasion:Wedding
- Material:Paperboard
- Card Formats:Folded
- Design & Pattern:HollowMaterial:High-grade paper
- Card Size:160\*160mm
- Process:Printing,hot stamping,silk screen,concave
- Buyer Note: If you pint the text, please leave a message
- is\_customized:Yes
- Card weight:25g/set