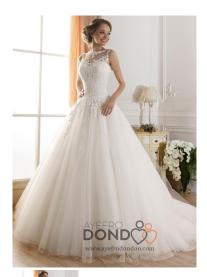

## AYF00012

Tulle Satin Lace Appliques Sheer Neck Cover Button Bridal Gown **Silhouette:** A-Line **PAYMENT TERMS** This gown is custom-made to your measurements. To pay for the gown, you need to make 50% deposit (half of the total), and then when the gown is ready, you pay the remaining 50%. If your wedding is a few months away, you can take advantage of our OPTIONAL 6 months finance at 0% interest rate. No matter how long it is to your wedding, talk to us to arrange a PAYMENT PLAN for you. **6 MONTHS OPTIONAL FINANCE AVAILABLE ON THIS GOWN** Spread the cost of your purchase. You pay half - we lend you half! See more below.

Rating: Not Rated Yet **Price**Sales price ?1,400.00

Discount ?-160.00

Tax amount

Ask a question about this product

Description Tulle Satin Lace Appliques Sheer Neck Cover Button Bridal Gown

FINANCE BREAKDOWN EXAMPLE