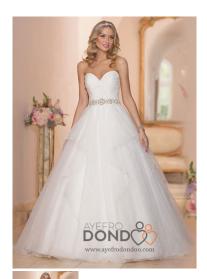

## **AYF0007**

DOND

Organza Satin Sweetheart Beading Sashes Court Train Wedding Dress **Silhouette:** A-Line **PAYMENT TERMS** This gown is custom-made to your measurements. To pay for the gown, you need to make 50% deposit (half of the total), and then when the gown is ready, you pay the remaining 50%. If your wedding is a few months away, you can take advantage of our OPTIONAL 6 months finance at 0% interest rate. No matter how long it is to your wedding, talk to us to arrange a PAYMENT PLAN for you. **6 MONTHS OPTIONAL FINANCE AVAILABLE ON THIS GOWN** Spread the cost of your purchase. You pay half - we lend you half! See more below.

Rating: Not Rated Yet **Price**Sales price ?1,450.00

Discount ?-162.00

Tax amount

Ask a question about this product

Description Organza Satin Sweetheart Beading Sashes Court Train Wedding Dress

FINANCE BREAKDOWN EXAMPLE