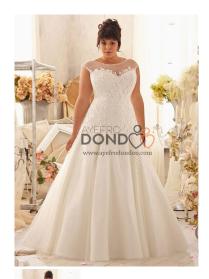

## AYF00060

Organza Satin Lace Appliques Button Cap Sleeve Plus Size Wedding Dress **Silhouette:** Sheath **PAYMENT TERMS** This gown is custom-made to your measurements. To pay for the gown, you need to make 50% deposit (half of the total), and then when the gown is ready, you pay the remaining 50%. If your wedding is a few months away, you can take advantage of our OPTIONAL 6 months finance at 0% interest rate. No matter how long it is to your wedding, talk to us to arrange a PAYMENT PLAN for you. **6 MONTHS OPTIONAL FINANCE AVAILABLE ON THIS GOWN** Spread the cost of your purchase. You pay half - we lend you half! See more below.

Rating: Not Rated Yet **Price**Sales price ?1,500.00

Discount ?-170.00

Tax amount

Ask a question about this product

Description Organza Satin Lace Appliques Button Cap Sleeve Plus Size Wedding Dress

FINANCE BREAKDOWN EXAMPLE