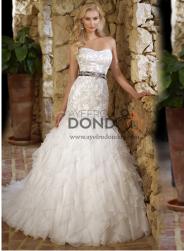

## AYF00080

Organza Satin Crystal Beaded Sashes Sweetheart Ruffles Wedding Gown **Silhouette:** Mermaid **PAYMENT TERMS** This gown is custom-made to your measurements. To pay for the gown, you need to make 50% deposit (half of the total), and then when the gown is ready, you pay the remaining 50%. If your wedding is a few months away, you can take advantage of our OPTIONAL 6 months finance at 0% interest rate. No matter how long it is to your wedding, talk to us to arrange a PAYMENT PLAN for you. **6 MONTHS OPTIONAL FINANCE AVAILABLE ON THIS GOWN** Spread the cost of your purchase. You pay half - we lend you half! See more below.

Rating: Not Rated Yet **Price** Sales price ?1,700.00

Discount ?-200.00

Tax amount

Ask a question about this product

Description Organza Satin Crystal Beaded Sashes Sweetheart Ruffles Wedding Gown