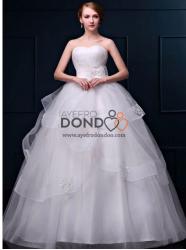

## AYF00374

New Design Women Elegant Pretty Embroidery Fluffy Strapless Wedding Dress **PAYMENT TERMS** This gown is custom-made to your measurements. To pay for the gown, you need to make 50% deposit (half of the total), and then when the gown is ready, you pay the remaining 50%. If your wedding is a few months away, you can take advantage of our OPTIONAL 6 months finance at 0% interest rate. No matter how

Rating: Not Rated Yet **Price** Sales price ?1,450.00

Discount ?-162.00

Tax amount

Ask a question about this product

Description

New Design Women Elegant Pretty Embroidery Fluffy Strapless Wedding Dress

Color

- - -

Size

S, M, L, XL, 2XL

Fabric:Lace;Oraganza;Gauze

Neckline:Strapless

White

Embellishment:Embroidery; Beading;Bowknot

Silhouette:Princess; Fluffy

## Hemline/Train:Floor-length

Waistline:High Waist;Blouson

Sleeve Length:Sleeveless

Back Detail:Bandage;Backless

Shipping Weight:3.2KG

| Measurement Details? |      |       |     |       |  |
|----------------------|------|-------|-----|-------|--|
| Size(                | Bust | Waist | Hip | Lengt |  |
| cm)                  |      |       |     | h     |  |
| S                    | 80   | 63    | 87  | 155   |  |
| Μ                    | 84   | 67    | 90  | 155   |  |
| L                    | 87   | 70    | 94  | 155   |  |
| XL                   | 90   | 74    | 97  | 155   |  |
| XXL                  | 93   | 77    | 100 | 155   |  |