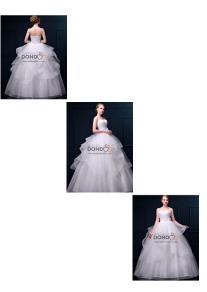

## AYF00374

New Design Women Elegant Pretty Embroidery Fluffy Strapless Wedding Dress **PAYMENT TERMS** This gown is custom-made to your measurements. To pay for the gown, you need to make 50% deposit (half of the total), and then when the gown is ready, you pay the remaining 50%. If your wedding is a few months away, you can take advantage of our OPTIONAL 6 months finance at 0% interest rate. No matter how

Rating: Not Rated Yet **Price** Sales price ?1,450.00

Discount ?-162.00

Tax amount

Ask a question about this product

Description

New Design Women Elegant Pretty Embroidery Fluffy Strapless Wedding Dress

Color

- - -

Size

S, M, L, XL, 2XL

Fabric:Lace;Oraganza;Gauze

Neckline:Strapless

White

Embellishment:Embroidery; Beading;Bowknot

Silhouette:Princess; Fluffy

## Hemline/Train:Floor-length

Waistline:High Waist;Blouson

Sleeve Length:Sleeveless

Back Detail:Bandage;Backless

Shipping Weight:3.2KG

| Measurement Details? |      |       |     |       |  |
|----------------------|------|-------|-----|-------|--|
| Size(                | Bust | Waist | Hip | Lengt |  |
| cm)                  |      |       |     | h     |  |
| S                    | 80   | 63    | 87  | 155   |  |
| Μ                    | 84   | 67    | 90  | 155   |  |
| L                    | 87   | 70    | 94  | 155   |  |
| XL                   | 90   | 74    | 97  | 155   |  |
| XXL                  | 93   | 77    | 100 | 155   |  |