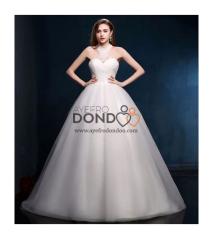

## **AYF00377**

Euro Sexy V Neck Bandage White Wedding Dresses **PAYMENT TERMS** This gown is custom-made to your measurements. To pay for the gown, you need to make 50% deposit (half of the total), and then when the gown is ready, you pay the remaining 50%. If your wedding is a few

Rating: Not Rated Yet **Price** 

Sales price ?1,500.00

Discount ?-170.00

Tax amount

Ask a question about this product

Description

Euro Sexy V Neck Bandage White Wedding Dresses

Color

White

Size

S, M, L, XL, 2XL, 3XL

Accessory: No

Overview:

(1)Terylene+ Gauze

(2)High Waist

(3)Evening Gown

| (4)Back Bandage                                                                       |
|---------------------------------------------------------------------------------------|
| (5)Floor-length                                                                       |
| (6)Off Shoulder                                                                       |
| (7)Short Sleeve                                                                       |
| Fit&Sizing:                                                                           |
| Non- Stretchable                                                                      |
| Detail in Tile Measurement  Size(c Wais Bust Lengt h h                                |
| and allow 3-4 cm (1.18"-1.57") differences due to manual measurement. Thanks.         |
| 2. A little color shading may be caused by the light difference and photograph skill. |
| Reviews There are yet no reviews for this product.                                    |
|                                                                                       |