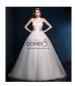

## **AYF00377**

Euro Sexy V Neck Bandage White Wedding Dresses **PAYMENT TERMS** This gown is custom-made to your measurements. To pay for the gown, you need to make 50% deposit (half of the total), and then when the gown is ready, you pay the remaining 50%. If your wedding is a few

Rating: Not Rated Yet **Price** 

Sales price ?1,500.00

Discount ?-170.00

Tax amount

Ask a question about this product

Description

Euro Sexy V Neck Bandage White Wedding Dresses

Color

White

Size

S, M, L, XL, 2XL, 3XL

Accessory: No

Overview:

(1)Terylene+ Gauze

(2)High Waist

(3)Evening Gown

| (4)Back Bandage                                                                       |
|---------------------------------------------------------------------------------------|
| (5)Floor-length                                                                       |
| (6)Off Shoulder                                                                       |
| (7)Short Sleeve                                                                       |
| Fit&Sizing:                                                                           |
| Non- Stretchable                                                                      |
| Detail in Tile Measurement  Size(c Wais Bust Lengt h h                                |
| and allow 3-4 cm (1.18"-1.57") differences due to manual measurement. Thanks.         |
| 2. A little color shading may be caused by the light difference and photograph skill. |
| Reviews There are yet no reviews for this product.                                    |
|                                                                                       |