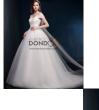

## **AYF00377**

Euro Sexy V Neck Bandage White Wedding Dresses **PAYMENT TERMS** This gown is custom-made to your measurements. To pay for the gown, you need to make 50% deposit (half of the total), and then when the gown is ready, you pay the remaining 50%. If your wedding is a few

Rating: Not Rated Yet **Price** 

Sales price ?1,500.00

Discount ?-170.00

Tax amount

Ask a question about this product

Description

Euro Sexy V Neck Bandage White Wedding Dresses

Color

White

Size

S, M, L, XL, 2XL, 3XL

Accessory: No

Overview:

(1)Terylene+ Gauze

(2)High Waist

(3)Evening Gown

| (4)Back Bandage                                                                       |
|---------------------------------------------------------------------------------------|
| (5)Floor-length                                                                       |
| (6)Off Shoulder                                                                       |
| (7)Short Sleeve                                                                       |
| Fit&Sizing:                                                                           |
| Non- Stretchable                                                                      |
| Detail in Tile Measurement  Size(c Wais Bust Lengt h h                                |
| and allow 3-4 cm (1.18"-1.57") differences due to manual measurement. Thanks.         |
| 2. A little color shading may be caused by the light difference and photograph skill. |
| Reviews There are yet no reviews for this product.                                    |
|                                                                                       |