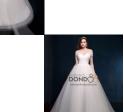

## **AYF00377**

Euro Sexy V Neck Bandage White Wedding Dresses **PAYMENT TERMS** This gown is custom-made to your measurements. To pay for the gown, you need to make 50% deposit (half of the total), and then when the gown is ready, you pay the remaining 50%. If your wedding is a few

Rating: Not Rated Yet **Price** 

Sales price ?1,500.00

Discount ?-170.00

Tax amount

Ask a question about this product

Description

Euro Sexy V Neck Bandage White Wedding Dresses

Color

White

Size

S, M, L, XL, 2XL, 3XL

Accessory: No

Overview:

(1)Terylene+ Gauze

(2)High Waist

(3)Evening Gown

| (4)Back Bandage                                                                       |
|---------------------------------------------------------------------------------------|
| (5)Floor-length                                                                       |
| (6)Off Shoulder                                                                       |
| (7)Short Sleeve                                                                       |
| Fit&Sizing:                                                                           |
| Non- Stretchable                                                                      |
| Detail in Tile Measurement  Size(c Wais Bust Lengt h h                                |
| and allow 3-4 cm (1.18"-1.57") differences due to manual measurement. Thanks.         |
| 2. A little color shading may be caused by the light difference and photograph skill. |
| Reviews There are yet no reviews for this product.                                    |
|                                                                                       |