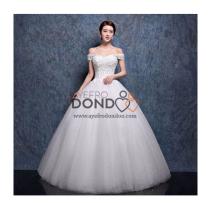

# AYF00379

Luxury Lace Patchwork Boat Neck Bridal Wedding Dresses **PAYMENT TERMS** This gown is custom-made to your measurements. To pay for the gown, you need to make 50% deposit (half of the total), and then when the gown is ready, you pay the remaining 50%. If your wedding is a few months away, you can take advantage of our OPTIONAL 6 months finance at 0% interest rate. No matter how long it is to your wedding, talk to us to arrange a PAYMENT PLAN for you. **6 MONTHS OPTIONAL FINANCE AVAILABLE ON THIS GOWN** Spread the cost of your purchase. You pay half - we lend you half! See more below.

### Description

Luxury Lace Patchwork Boat Neck Bridal Wedding Dresses

Color

White

Size

S, M, L

Accessory: No

Overview:

(1)Gauze+ Lace

(2)High Waist

(3)Evening Gown

(4)Back Bandage

(5)Floor-length

(6)Short Sleeve

| (7)Backles |
|------------|
|------------|

(8)Embroidery

Fit&Sizing:

Non-Stretchable