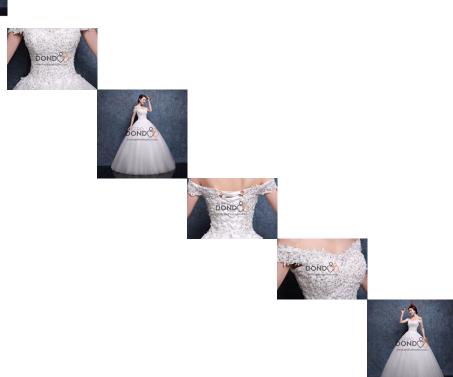

# AYF00379

Luxury Lace Patchwork Boat Neck Bridal Wedding Dresses **PAYMENT TERMS** This gown is custom-made to your measurements. To pay for the gown, you need to make 50% deposit (half of the total), and then when the gown is ready, you pay the remaining 50%. If your wedding is a few months away, you can take advantage of our OPTIONAL 6 months finance at 0% interest rate. No matter how long it is to your wedding, talk to us to arrange a PAYMENT PLAN for you. **6 MONTHS OPTIONAL FINANCE AVAILABLE ON THIS GOWN** Spread the cost of your purchase. You pay half - we lend you half! See more below.

### Description

Luxury Lace Patchwork Boat Neck Bridal Wedding Dresses

Color

White

Size

S, M, L

Accessory: No

Overview:

(1)Gauze+ Lace

(2)High Waist

(3)Evening Gown

(4)Back Bandage

(5)Floor-length

(6)Short Sleeve

| (7)Backles |
|------------|
|------------|

(8)Embroidery

Fit&Sizing:

Non-Stretchable