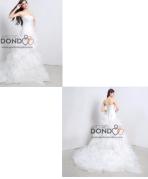

## AYF00384

Noble Flouncing Design Wrap Wedding Dress **PAYMENT TERMS** This gown is custom-made to your measurements. To pay for the gown, you need to make 50% deposit (half of the total), and then when the gown is ready, you pay the remaining 50%. If your wedding is a few months away, you can take advantage of our OPTIONAL 6 months finance at 0% interest rate. No matter how long it is to your wedding, talk to us to arrange a PAYMENT PLAN for you. **6 MONTHS OPTIONAL FINANCE AVAILABLE ON THIS GOWN** Spread the cost of your purchase. You pay half - we lend you half! See more below.

Rating: Not Rated Yet **Price** Sales price ?1,700.00

Discount ?-200.00

Tax amount

Ask a question about this product

Description

Noble Flouncing Design Wrap Wedding Dress

(1)Slim Fit

(2)Lace-up Back

(3)High Waist

Fit&Sizing:

Non-Stretchable

Detail in Tile Measurement Size(Bust LengtWaisHip cm) h t S 83-8 160 65-6 91-9 4 8 2 Μ 88-9 165 70-7 96-9 0 2 8 L 93-9 170 75-7 101
 7
 9
 105