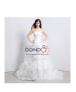

## AYF00384

Noble Flouncing Design Wrap Wedding Dress **PAYMENT TERMS** This gown is custom-made to your measurements. To pay for the gown, you need to make 50% deposit (half of the total), and then when the gown is ready, you pay the remaining 50%. If your wedding is a few months away, you can take advantage of our OPTIONAL 6 months finance at 0% interest rate. No matter how long it is to your wedding, talk to us to arrange a PAYMENT PLAN for you. **6 MONTHS OPTIONAL FINANCE AVAILABLE ON THIS GOWN** Spread the cost of your purchase. You pay half - we lend you half! See more below.

Rating: Not Rated Yet **Price** Sales price ?1,700.00

Discount ?-200.00

Tax amount

Ask a question about this product

Description

Noble Flouncing Design Wrap Wedding Dress

(1)Slim Fit

(2)Lace-up Back

(3)High Waist

Fit&Sizing:

Non-Stretchable

Detail in Tile Measurement Size(Bust LengtWaisHip cm) h t S 83-8 160 65-6 91-9 4 8 2 Μ 88-9 165 70-7 96-9 0 2 8 L 93-9 170 75-7 101
 7
 9
 105