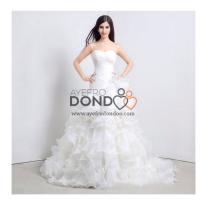

## AYF00384

Noble Flouncing Design Wrap Wedding Dress **PAYMENT TERMS** This gown is custom-made to your measurements. To pay for the gown, you need to make 50% deposit (half of the total), and then when the gown is ready, you pay the remaining 50%. If your wedding is a few months away, you can take advantage of our OPTIONAL 6 months finance at 0% interest rate. No matter how long it is to your wedding, talk to us to arrange a PAYMENT PLAN for you. **6 MONTHS OPTIONAL FINANCE AVAILABLE ON THIS GOWN** Spread the cost of your purchase. You pay half - we lend you half! See more below.

Rating: Not Rated Yet **Price** Sales price ?1,700.00

Discount ?-200.00

Tax amount

Ask a question about this product

Description

Noble Flouncing Design Wrap Wedding Dress

(1)Slim Fit

(2)Lace-up Back

(3)High Waist

Fit&Sizing:

Non-Stretchable

Detail in Tile Measurement Size(Bust LengtWaisHip cm) h t S 83-8 160 65-6 91-9 4 8 2 Μ 88-9 165 70-7 96-9 0 2 8 L 93-9 170 75-7 101
 7
 9
 105