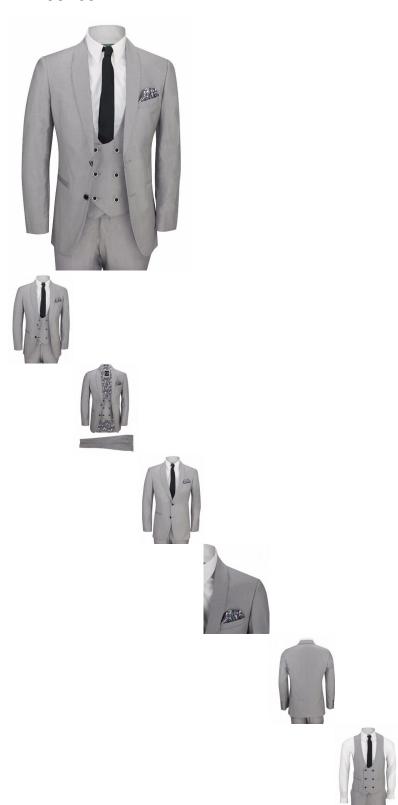

# Mens 3 Piece Grey Shawl Lapel Slim Fit Vintage Smart Tux Suit Wedding Party Prom

- These Tailored Fit Suits comes complete with Jacket, Waistcoat and Trouser
- Waistcoats Features Double Breasted Fastening with 3 Buttons, Horseshoe U Cut Design, 2 Welt Pockets, 2 Adjustment Straps in Back
- Jacket Features Round Shawl Lapel Collars, 2 Button Closure, 2 Vents in Back, Paisley Printed Lining
- Ideal Suit for formal occasions wedding, prom part, evening dinner
- Please Check our Store for New Party Suit Collection

# Jacket/Blazer:

- Full Round Shawl Lapels
- 2 Welt Pockets and 1 Chest Pocket
- Two Button Fastening Double Vent Button Lined Cuffs
- Paisley Printed Lining

### Waist Coat:

- Double Breasted, Low U Cut Construction, 3 Button Fastening
- 2 Front Welt Pockets
- Two Straps on sides for adjusting the fit of waistcoat from Regular fit to Slim fit
- Fully Lined Interior and Back

#### Trousers:

- Two Front Side Pockets Two Back Welt Buttoned Pockets
- Button, Hook & Zip Fastening,
- Finished Hem
- Inside Leg: 32 Inches